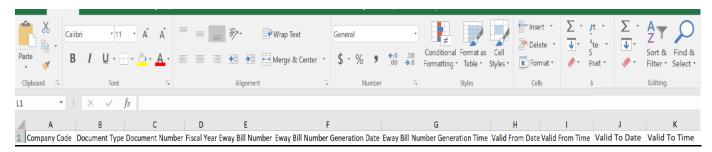

## **Guide Lines For XL filling For Bulk Upload**

1. Company code: It should be of 4-character length

Example: IN01

2. Document Type: This should be your SD billing document type OR if it is SD-FI accounting document then it should be accounting document type Example: F2 or DR.

**3. Document Number:** Either SD billing document number or SD-FI accounting document number and It should be of maximum 10 character Example: 0090000788

**4. Fiscal Year:** Its should be maximum of length 4 numeric value Example: 2017

**5. Eway Bill Number:** Its should be maximum of length 12 numeric value **Example:** 

E-Way Bill No: 1810 0000 1348

6. Eway Bill Generation Date, Valid From Date and Valid To Date: Fill the Date in format **DD.MM.YYYY** 

7. Eway Bill Generation Time, Valid From Time and Valid To Time: Fill the Time in format HH:MM:SS

8. The Maximum record expected is 50000 in XL file.